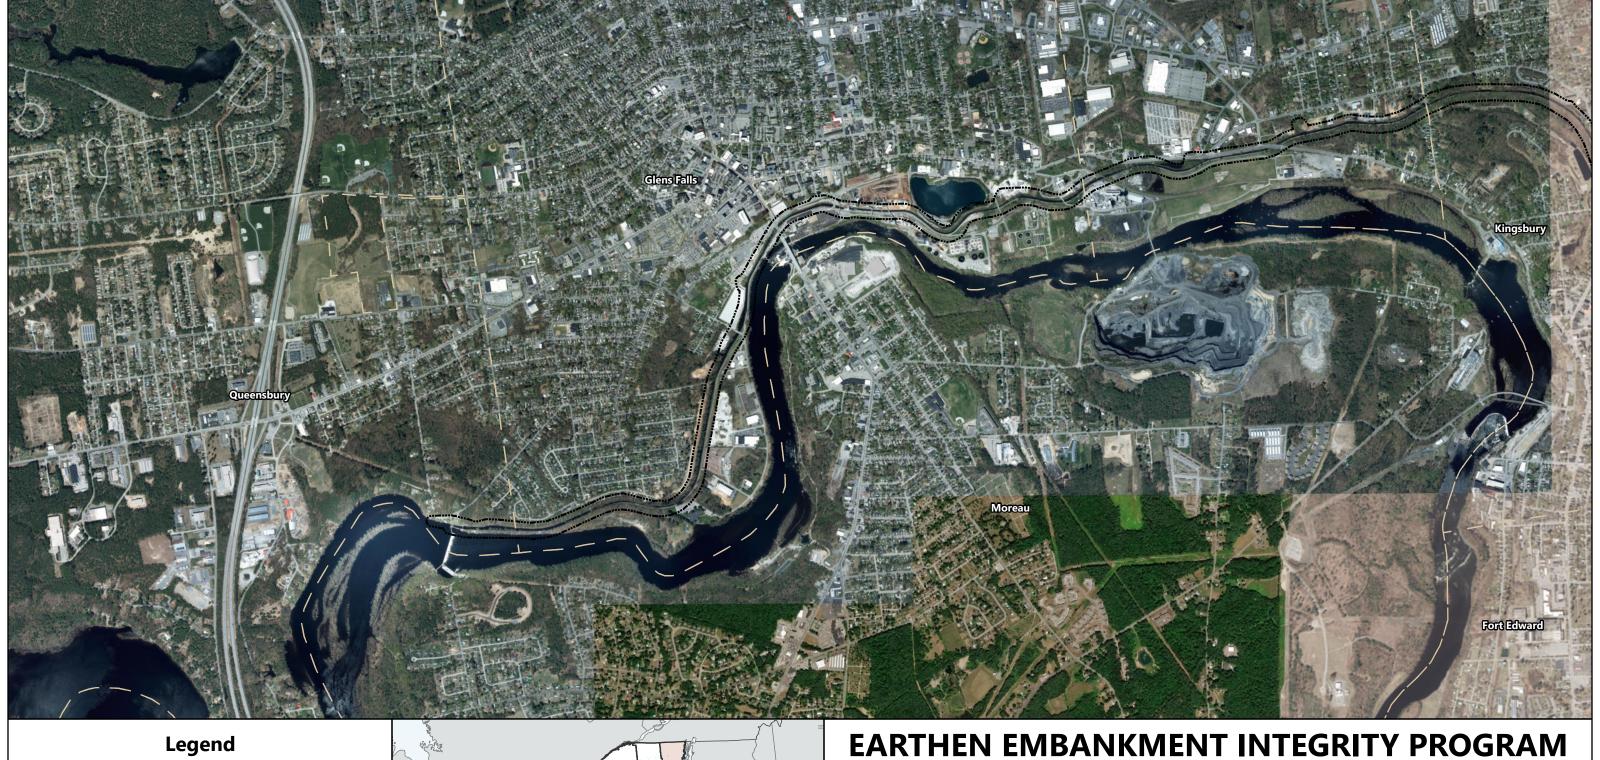

Canal Mileage (Multiple Canal Segments)

O Canal System Lock (Name/Designation)

☐ \_\_\_ Town Boundary

Canal System

Project Area

J

**FEMA Flood Zones** 

Zone A

Zone AE

Zone AH

Zone AO

Legend
Municipalities with NFHL Data

Figure 6G: FEMA Flood Zones

City of Glens Falls

Original Issue Date: November 6, 2018 Revised Issue Date: January 25, 2021

There is no digital National Flood Hazard Layer (NFHL) GIS data for City of Glens Falls . For these communities, regulated flood zones may be found at the FEMA Flood Map Service Center at: https://msc.fema.gov/portal/home

1 inch equals 0.34 miles

0 0.13 0.25 0.5